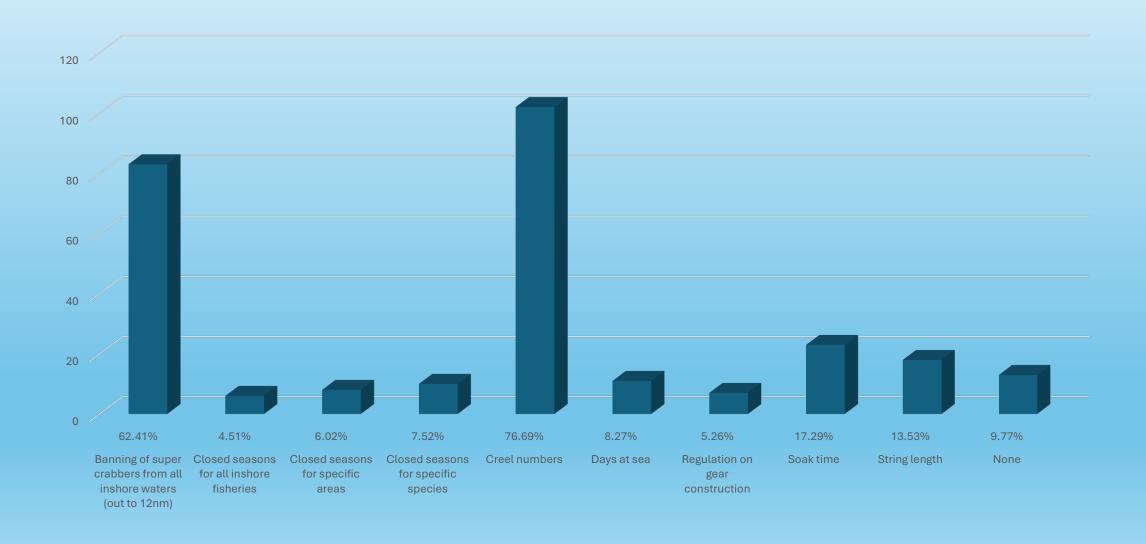

#### **Future Input Controls?**

#### Future input controls?

(by region)

■ Banning of super crabbers from all inshore waters (out to 12nm) ■ Creel numbers