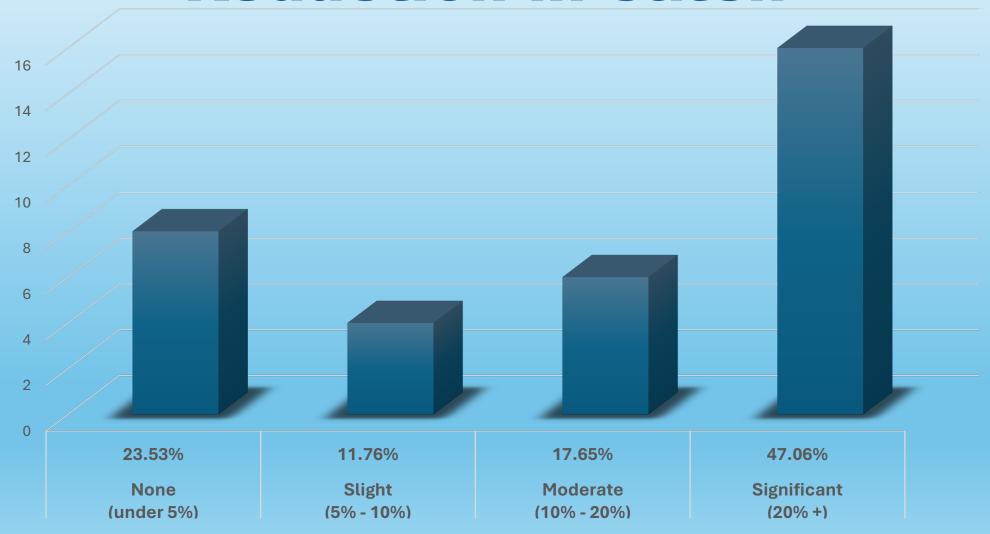

### Inshore Fisheries Interim Measures Evaluation Survey

Regional Inshore Fisheries Group Network

Phil Bennett Orkney RIFG Chair

#### The Survey

14 Questions

Went live on Monday 13<sup>th</sup> January 4 Optional Questions

Different
Question
Stream for
Shetland

Closed midnight on Friday 31<sup>st</sup> January Open for 19 days

#### Responses

178

responses

20.2%

current active inshore creel boats

273

comments

Some resistance

Shetland Regulating Order

Low response

North coast

Low response

## Agreeing with the introduction of Interim Measures

Fully Agreed 27.88%

Somewhat Agreed 29.09%

**Somewhat Disagreed 15.76%** 

**Wholly Disagreed 25.45%** 

No Opinion 1.82%



#### **Agreement with interim measures**

(by region)



# Lobster Reduction in catch



#### **Lobster Landings**

(by region)



# Crab & Lobster Reduction in catch



#### **Crab & Lobster Landings**

(by region)



#### **Change in Supper Crabber Activity**

**Increase 11.84%** 

**No Change 27.63%** 

**Decrease 11.84%** 

**Unaware 48.68%** 



#### **Change in Effort**

**Increased 35.33%** 

**No Change 62.67%** 

**Decreased 2.0%** 



## Change in effort (by region)



#### **Should Interim Measures Continue?**

**Stop 12.23%** 

**Keep 12.95%** 

**Build 24.46%** 

**Rethink 33.81%** 

No Opinion 4.32%

**Other 12.23%** 



#### **Future Input Controls?**



#### Future input controls?

(by region)



■ Banning of super crabbers from all inshore waters (out to 12nm) ■ Creel numbers

#### **Future Output Controls?**



#### **Technical Controls**



#### Future tec