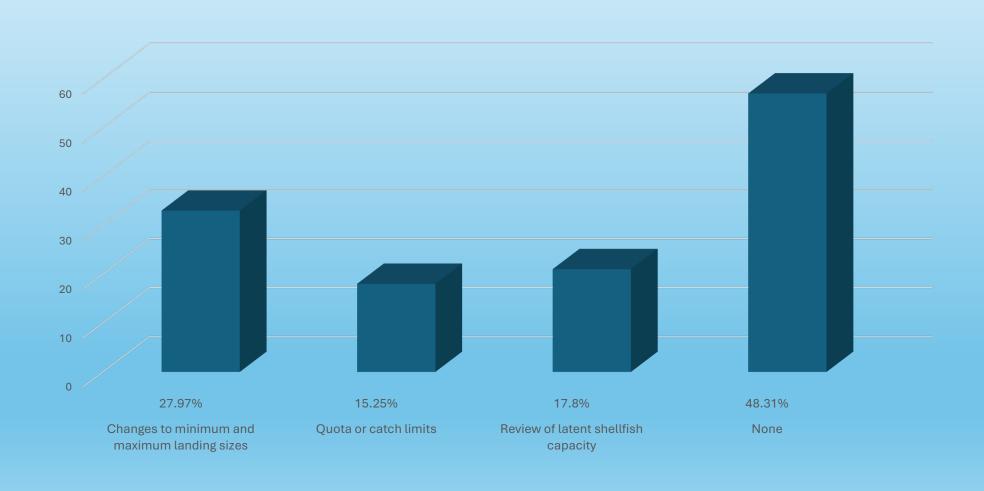

*

(by region)



# Lobster Reduction in catch



#### **Lobster Landings**

(by region)



# Crab & Lobster Reduction in catch



#### **Crab & Lobster Landings**

(by region)



#### **Change in Supper Crabber Activity**

**Increase 11.84%** 

**No Change 27.63%** 

**Decrease 11.84%** 

**Unaware 48.68%** 



#### **Change in Effort**

**Increased 35.33%** 

**No Change 62.67%** 

**Decreased 2.0%** 



## Change in effort (by region)



#### **Should Interim Measures Continue?**

**Stop 12.23%** 

**Keep 12.95%** 

**Build 24.46%** 

**Rethink 33.81%** 

No Opinion 4.32%

**Other 12.23%** 



#### **Future Input Controls?**



#### Future input controls?

(by region)



■ Banning of super crabbers from all inshore waters (out to 12nm) ■ Creel numbers

#### **Future Output Controls?**



#### **Technical Controls**



#### Future technical controls?



#### **Emerging Themes**

There is a strong regional difference

Ban on super crabbers within 12nm

**Restriction on creel numbers** 

No real appetite for output controls

Increased monitoring and enforcement

Regional management approach

### Inshore Fisheries Interim Measures Evaluation Survey

Regional Inshore Fisheries Group Network