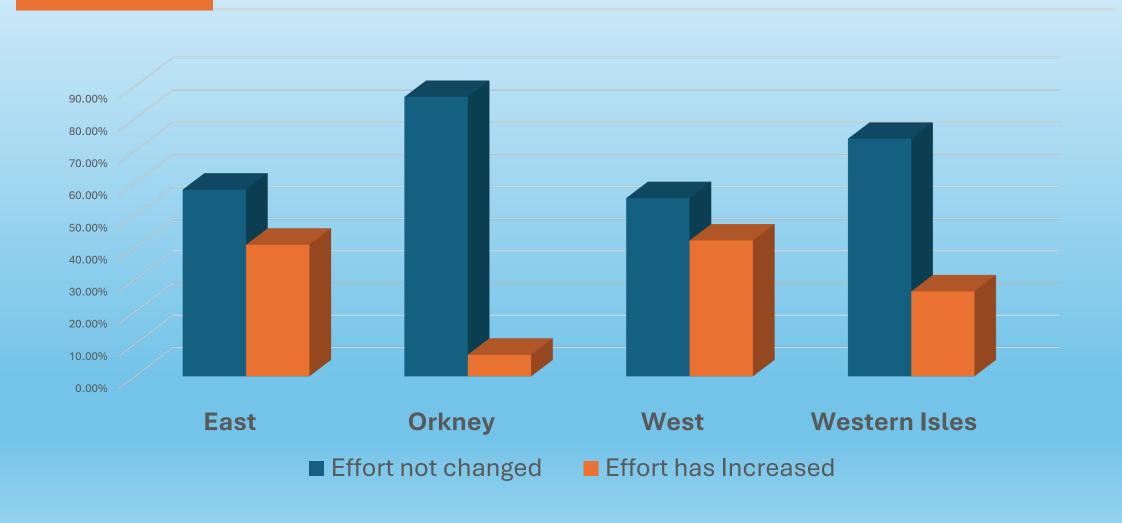

current active inshore creel boats

273

comments

Some resistance

Shetland Regulating Order

Low response

North coast

Low response

## Agreeing with the introduction of Interim Measures

Fully Agreed 27.88%

Somewhat Agreed 29.09%

**Somewhat Disagreed 15.76%** 

**Wholly Disagreed 25.45%** 

No Opinion 1.82%



#### **Agreement with interim measures**

(by region)



# Lobster Reduction in catch



#### **Lobster Landings**

(by region)



# Crab & Lobster Reduction in catch



#### **Crab & Lobster Landings**

(by region)



#### **Change in Supper Crabber Activity**

**Increase 11.84%** 

**No Change 27.63%** 

**Decrease 11.84%** 

**Unaware 48.68%** 



#### **Change in Effort**

**Increased 35.33%** 

**No Change 62.67%** 

**Decreased 2.0%** 



## Change in effort (by region)



#### **Should Interim Measures Continue?**

**Stop 12.23%** 

**Keep 12.95%** 

**Build 24.46%** 

**Rethink 33.81%** 

No Opinion 4.32%

**Other 12.23%** 



#### **Future Input Controls?**



#### Future input controls?

(by region)



■ Banning of super crabbers from all inshore waters (out to 12nm) ■ Creel numbers

#### **Future Output Controls?**



#### **Technical Controls**



#### Future technical controls?



#### **Emerging Themes**

There is a strong regional difference

Ban on super crabbers within 12nm

**Restriction on creel numbers** 

No real appetite for output controls

Increased monitoring and enforcement

Regional management approach

### Inshore Fisheries Interim Measures Evaluation Survey

Regional Inshore Fisheries Group Network