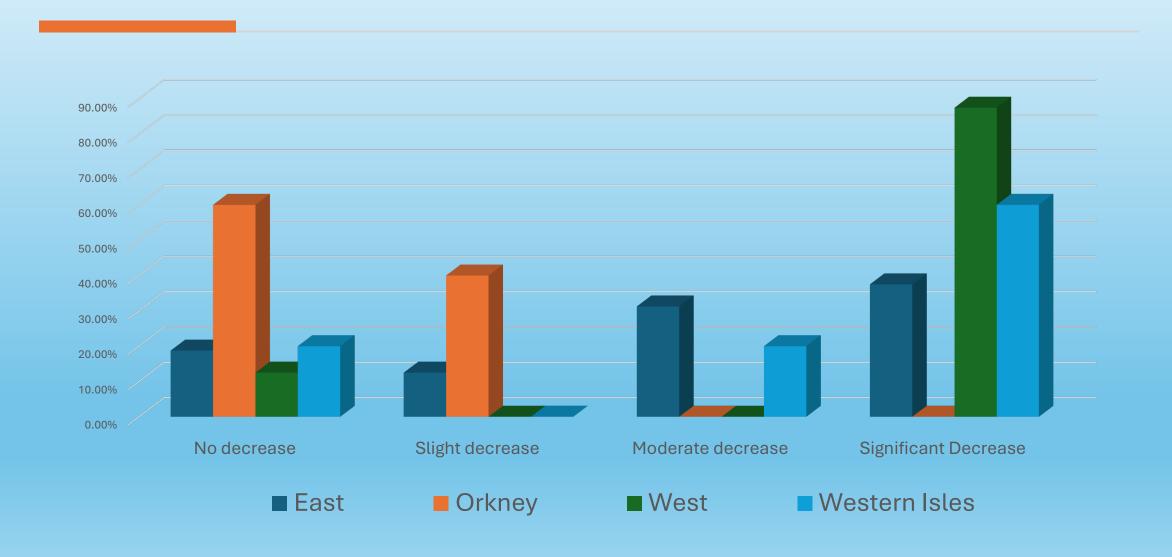

nterim Measures Evaluation Survey

Regional Inshore Fisheries Group Network

Phil Bennett Orkney RIFG Chair

#### The Survey

14 Questions

Went live on Monday 13<sup>th</sup> January 4 Optional Questions

Different
Question
Stream for
Shetland

Closed midnight on Friday 31<sup>st</sup> January Open for 19 days

#### Responses

178

responses

20.2%

current active inshore creel boats

273

comments

Some resistance

Shetland Regulating Order

Low response

North coast

Low response

## Agreeing with the introduction of Interim Measures

Fully Agreed 27.88%

Somewhat Agreed 29.09%

**Somewhat Disagreed 15.76%** 

**Wholly Disagreed 25.45%** 

No Opinion 1.82%



#### **Agreement with interim measures**

(by region)



# Lobster Reduction in catch



#### **Lobster Landings**

(by region)



# Crab & Lobster Reduction in catch



#### **Crab & Lobster Landings**

(by region)



#### **Change in Supper Crabber Activity**

**Increase 11.84%** 

**No Change 27.63%** 

**Decrease 11.84%** 

**Unaware 48.68%** 



#### **Change in Effort**

**Increased 35.33%** 

**No Change 62.67%** 

**Decreased 2.0%** 



## Change in effort (by region)



#### **Should Interim Measures Continue?**

**Stop 12.23%** 

**Keep 12.95%** 

**Build 24.46%** 

**Rethink 33.81%** 

No Opinion 4.32%

**Other 12.23%** 



#### **Future Input Controls?**



#### Future input controls?

(by region)



■ Banning of super crabbers from all inshore waters (out to 12nm) ■ Creel numbers

#### **Future Output Controls?**



#### **Technical Controls**



#### Future technical controls?



#### **Emerging Themes