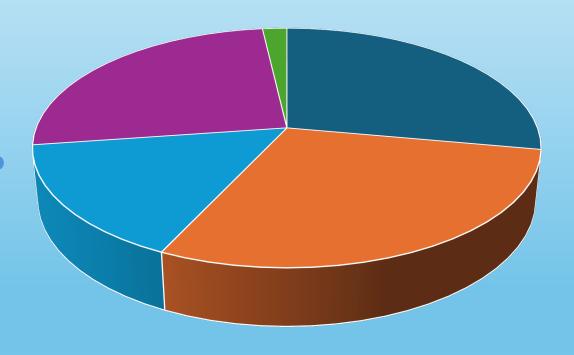

## Agreeing with the introduction of Interim Measures

Fully Agreed 27.88%

Somewhat Agreed 29.09%

**Somewhat Disagreed 15.76%** 

**Wholly Disagreed 25.45%** 

No Opinion 1.82%