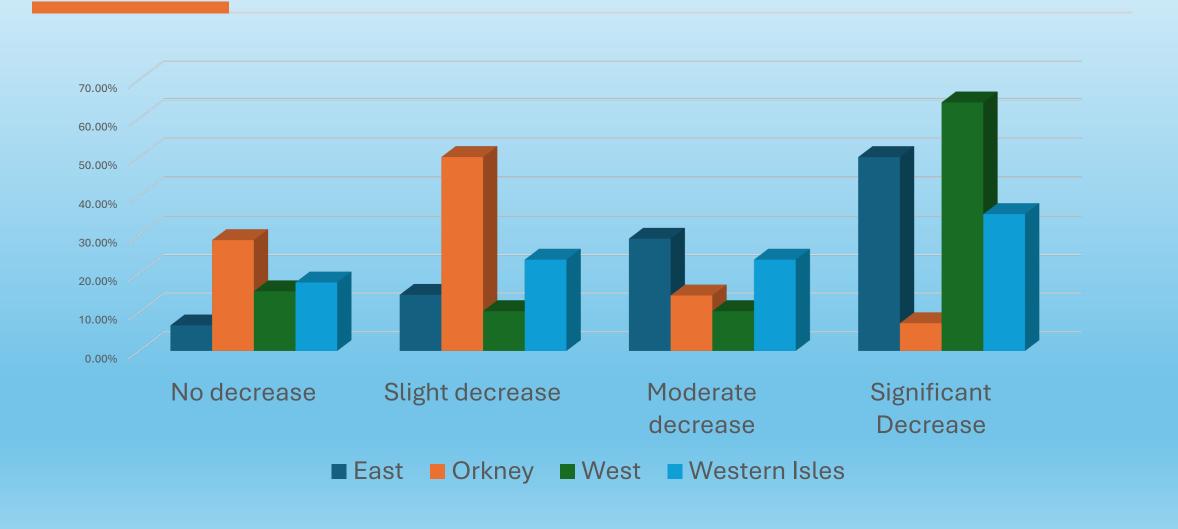

#### **Lobster Landings**

(by region)

#### **Crab & Lobster Landings**

(by region)

## Change in effort (by region)