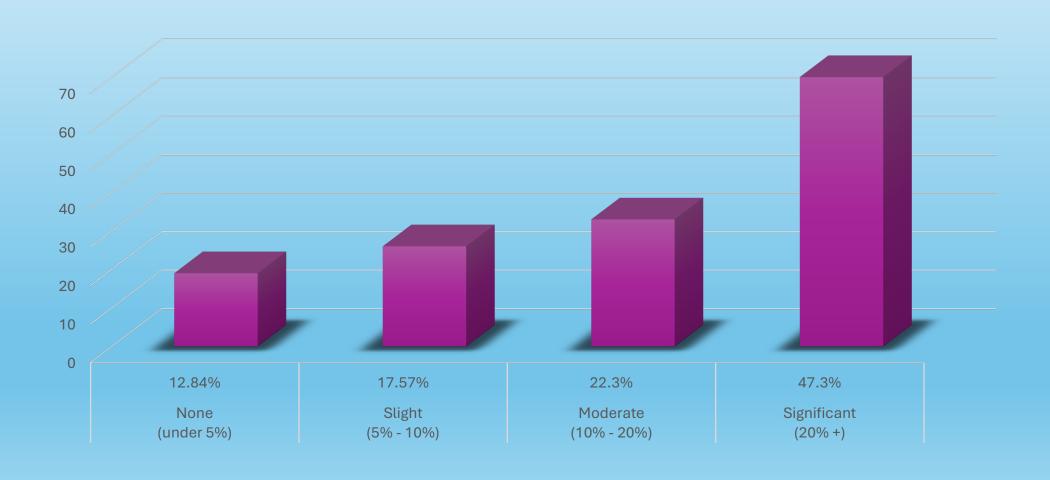

onal Inshore Fisheries Group Network

Phil Bennett Orkney RIFG Chair

#### The Survey

14 Questions

Went live on Monday 13<sup>th</sup> January 4 Optional Questions

Different
Question
Stream for
Shetland

Closed midnight on Friday 31<sup>st</sup> January Open for 19 days

#### Responses

178

responses

20.2%

current active inshore creel boats

273

comments

Some resistance

Shetland Regulating Order

Low response

North coast

Low response

## Agreeing with the introduction of Interim Measures

Fully Agreed 27.88%

Somewhat Agreed 29.09%

**Somewhat Disagreed 15.76%** 

**Wholly Disagreed 25.45%** 

No Opinion 1.82%



#### **Agreement with interim measures**

(by region)



# Lobster Reduction in catch



#### **Lobster Landings**

(by region)



# Crab & Lobster Reduction in catch



#### **Crab & Lobster Landings**

(by region)



#### **Change in Supper Crabber Activity**

**Increase 11.84%** 

**No Change 27.63%** 

**Decrease 11.84%** 

**Unaware 48.68%** 



#### **Change in Effort**

**Increased 35.33%** 

**No Change 62.67%** 

**Decreased 2.0%** 



## Change in effort (by region)



#### **Should Interim Measures Continue?**

**Stop 12.23%** 

**Keep 12.95%** 

**Build 24.46%** 

**Rethink 33.81%** 

No Opinion 4.32%

**Other 12.23%** 



#### **Future Input Controls?**



#### Future input controls?

(by region)



■ Banning of super crabbers from all inshore waters (out to 12nm) ■ Creel numbers

#### **Future Output Controls?**



#### **Technical Controls**



#### Future technical controls?



#### **Emerging Themes**

There is a strong regional differen