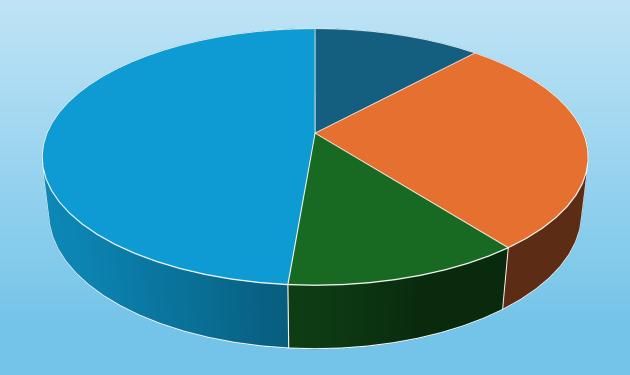

#### **Future Input Controls?**

#### Future input controls?

(by region)

■ Banning of super crabbers from all inshore waters (out to 12nm) ■ Creel numbers