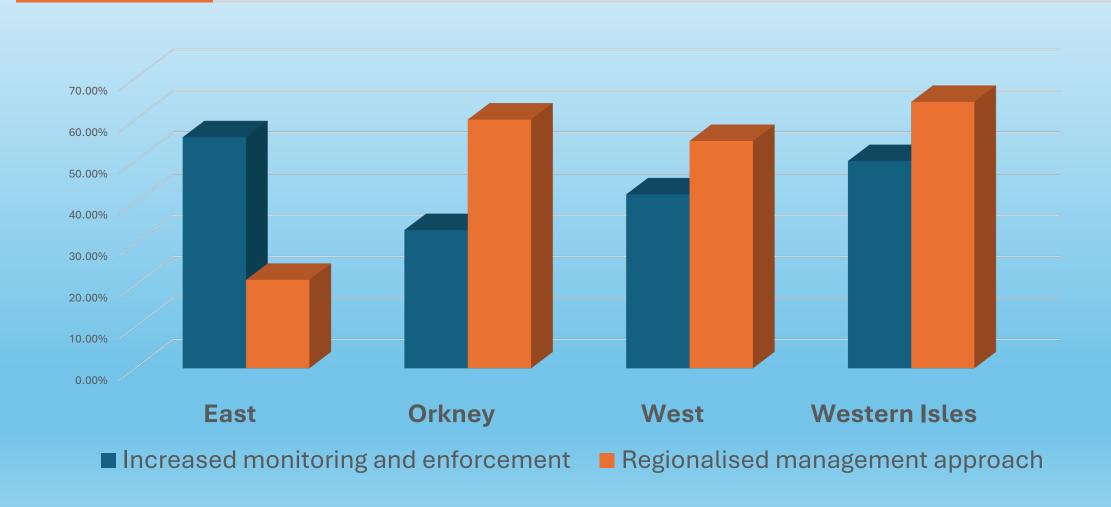

#### **Emerging Themes**

There is a strong regional difference

Ban on super crabbers within 12nm

**Restriction on creel numbers** 

No real appetite for output controls

Increased monitoring and enforcement

Regional management approach