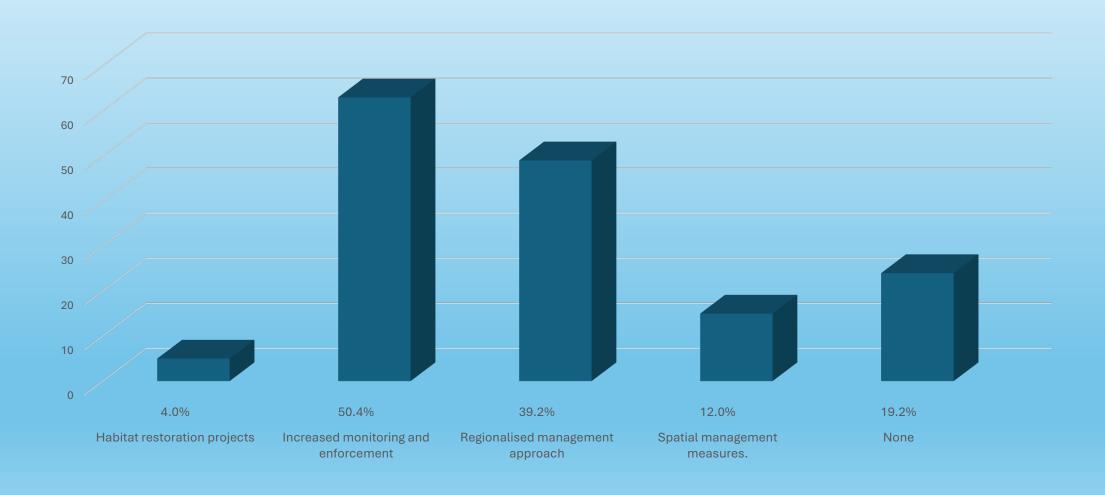

uction in catch



#### **Lobster Landings**

(by region)



# Crab & Lobster Reduction in catch



#### **Crab & Lobster Landings**

(by region)



#### **Change in Supper Crabber Activity**

**Increase 11.84%** 

**No Change 27.63%** 

**Decrease 11.84%** 

**Unaware 48.68%** 



#### **Change in Effort**

**Increased 35.33%** 

**No Change 62.67%** 

**Decreased 2.0%** 



## Change in effort (by region)



#### **Should Interim Measures Continue?**

**Stop 12.23%** 

**Keep 12.95%** 

**Build 24.46%** 

**Rethink 33.81%** 

No Opinion 4.32%

**Other 12.23%** 



#### **Future Input Controls?**



#### Future input controls?

(by region)



■ Banning of super crabbers from all inshore waters (out to 12nm) ■ Creel numbers

#### **Future Output Controls?**



#### **Technical Controls**



#### Future technical controls?



#### **Emerging Themes**

There is a strong regional difference

Ban on super crabbers within 12nm

**Restriction on creel numbers** 

No real appetite for output controls

Increased monitoring and enforcement

Regional management approach

### Inshore Fisheries Interim Measures Evaluation Survey

Regional Inshore Fisheries Group Network