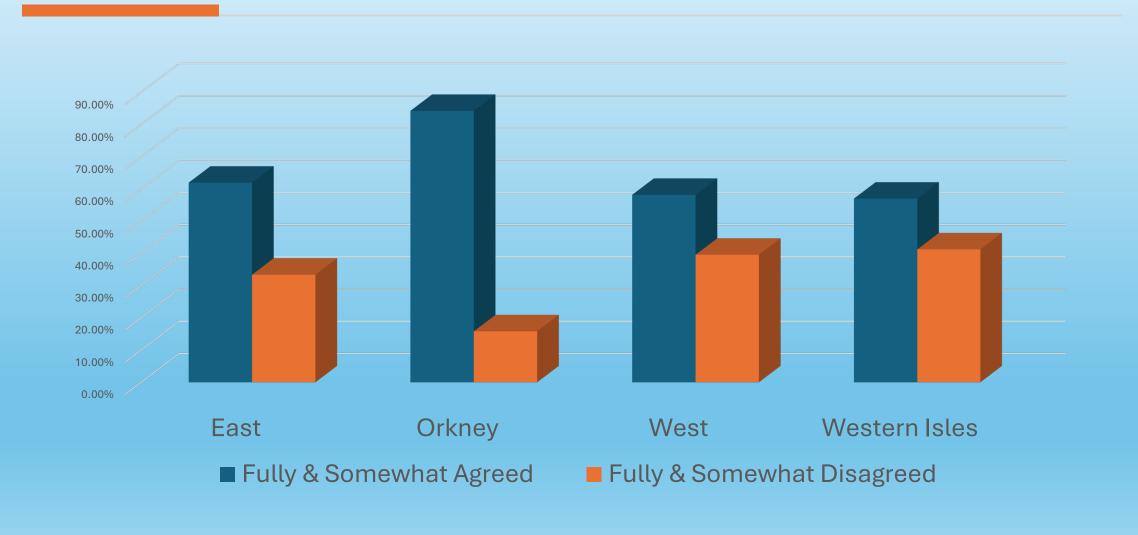

### Inshore Fisheries Interim Measures Evaluation Survey

Regional Inshore Fisheries Group Network

Phil Bennett Orkney RIFG Chair

#### The Survey

14 Questions

Went live on Monday 13<sup>th</sup> January 4 Optional Questions

Different
Question
Stream for
Shetland

Closed midnight on Friday 31<sup>st</sup> January Open for 19 days

#### Responses

178

responses

20.2%

current active inshore creel boats

273

comments

Some resistance

Shetland Regulating Order

Low response

North coast

Low response

## Agreeing with the introduction of Interim Measures

Fully Agreed 27.88%

Somewhat Agreed 29.09%

**Somewhat Disagreed 15.76%** 

**Wholly Disagreed 25.45%** 

No Opinion 1.82%



#### **Agreement with interim measures**

(by region)



# Lobster Reduction in catch



#### **Lobster Landings**

(by region)



# Crab & Lobster Reduction in catch



#### **Crab & Lobster Landings**

(by region)



#### **Change in Supper Crabber Activity**

**Increase 11.84%** 

**No Change 27.63%** 

**Decrease 11.84%** 

**Unaware 48.68%** 



#### **Change in Effort**

**Increased 35.33%** 

**No Change 62.67%** 

**Decreased 2.0%** 



## Change in effort (by region)



#### **Should Interim Measures Continue?**

**Stop 12.23%** 

**Keep 12.95%** 

**Build 24.46%** 

**Rethink 33.81%** 

No Opinion 4.32%

**Other 12.23%** 



#### **Future Input Controls?**



#### Future input controls?

(by region)



■ Banning of super crabbers from all inshore waters (out to 12nm) ■ Creel numbers

#### **Future Output Controls?**



#### **Technic