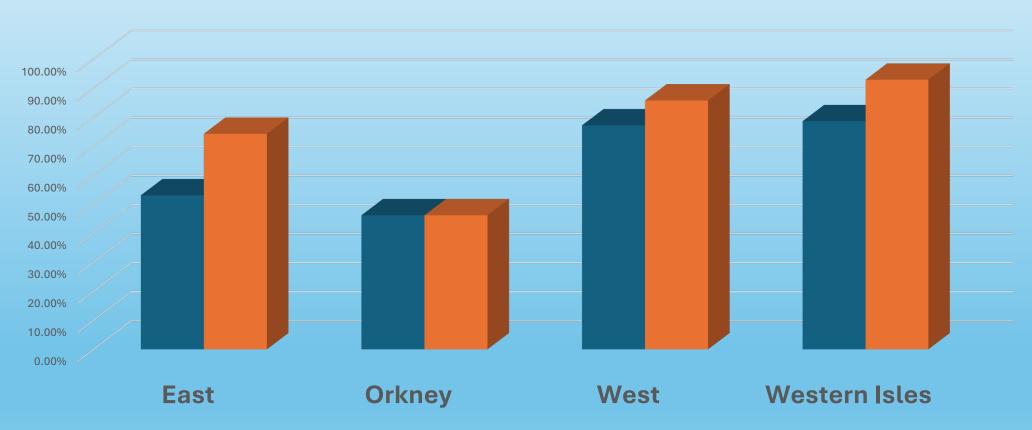

Somewhat Disagreed 15.76%** 

**Wholly Disagreed 25.45%** 

No Opinion 1.82%



#### **Agreement with interim measures**

(by region)



# Lobster Reduction in catch



#### **Lobster Landings**

(by region)



# Crab & Lobster Reduction in catch



#### **Crab & Lobster Landings**

(by region)



#### **Change in Supper Crabber Activity**

**Increase 11.84%** 

**No Change 27.63%** 

**Decrease 11.84%** 

**Unaware 48.68%** 



#### **Change in Effort**

**Increased 35.33%** 

**No Change 62.67%** 

**Decreased 2.0%** 



## Change in effort (by region)



#### **Should Interim Measures Continue?**

**Stop 12.23%** 

**Keep 12.95%** 

**Build 24.46%** 

**Rethink 33.81%** 

No Opinion 4.32%

**Other 12.23%** 



#### **Future Input Controls?**



#### Future input controls?

(by region)



■ Banning of super crabbers from all inshore waters (out to 12nm) ■ Creel numbers

#### **Future Output Controls?**



#### **Technical Controls**



#### Future technical controls?



#### **Emerging Themes**

There is a strong regional difference

Ban on super crabbers within 12nm

**Restriction on creel numbers** 

No real appetite for output controls

Increased monitoring and enforcement

Regional management approach

### Inshore Fisheries Interim Measures Evaluation Survey

Regional Inshore Fisheries Group Network